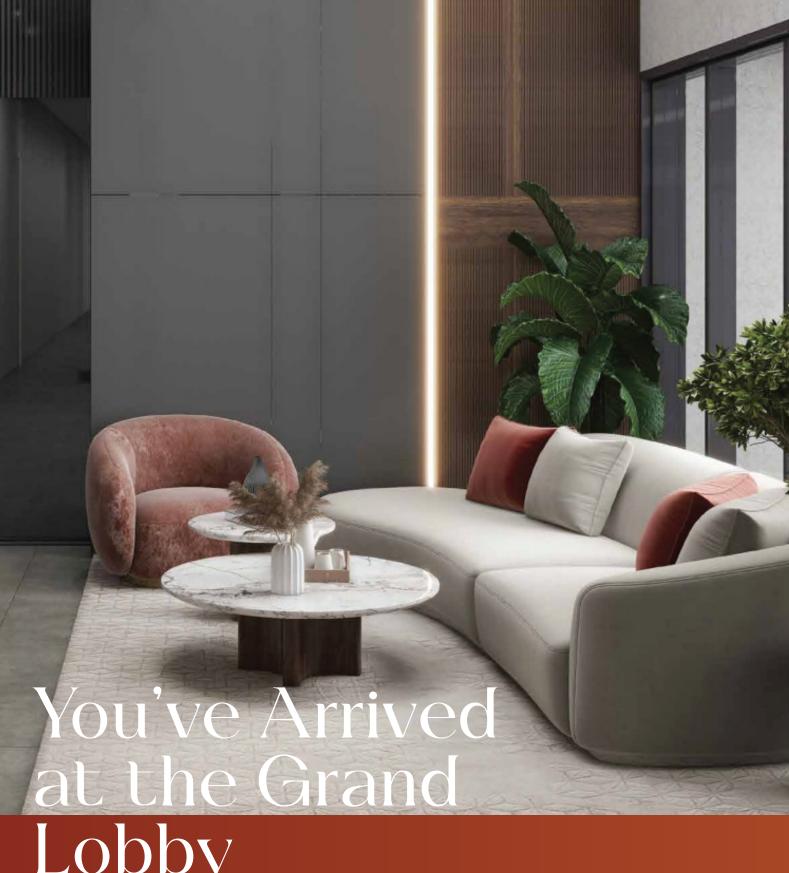

# Lobby

High ceilings, plush seating, and elegant design elements create a captivating space. Natural light and a spacious layout set the stage for the elegance that awaits you.