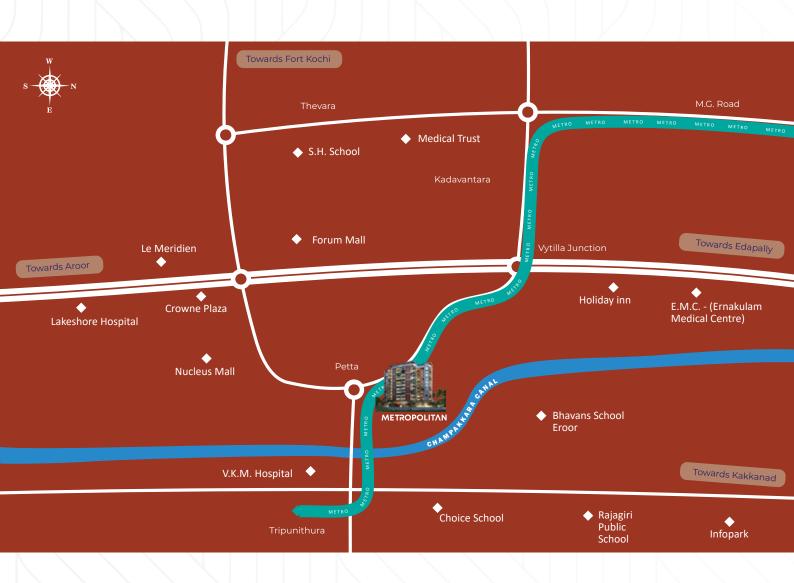

Strategically located near the Petta Metro Station, our residences offer main road access and stunning water views. Experience the vibrant culture of Kochi while enjoying the convenience of urban living.

## Convenience, Culture and Comfort

- All at once

2 mins walk from Petta Metro Station, making your commute effortless.

Water views that provide a serene backdrop to your urban life.

Modern architectural design that combines style with functionality.

Discover Your Neighbourhood Prime Meridian Metropolitan, Main Road, Near Petta Metro Station, Kochi.

Scan for direction

#### From the Architects

The METROPOLITAN apartment project embodies the essence of modern living, perfectly harmonizing urban design with nature. Situated alongside the picturesque Champakkara Canal, the 12-floor tower offers an unparalleled experience of scenic beauty. Its balconies and windows are meticulously oriented to capture breathtaking aerial views of the waterway and the dynamic metro rail bridge from Petta Metro Station.