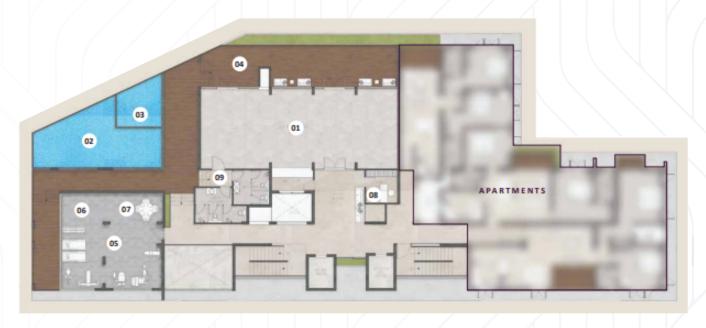

# FIRST FLOOR PLAN

- 1. Recreation/ Party Hall
- 2. Swimming Pool
- 3. Designated Kids Swimming Pool
- 4. Outdoor Deck
- 5. Gym
- 6. Yoga Area
- 7. Cards Table
- 8. Facility Managers Room
- 9. Washrooms