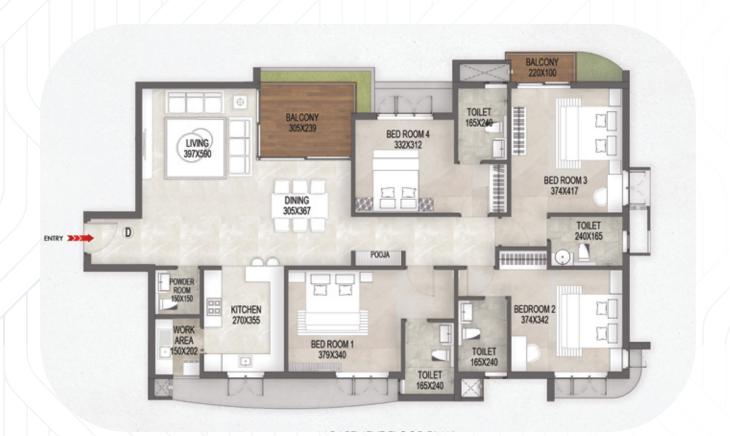

## TYPICAL FLOOR PLAN

#### TYPE-A Apartment floor plan

Saleable Area: 2145 Sq.Ft.

| RERA Carpet Area | Balcony Area | External Wall Area | Common Area Share |
|------------------|--------------|--------------------|-------------------|
| 1511 Sq.Ft.      | 106 Sq.Ft.   | 114 Sq.Ft.         | 414 Sq.Ft.        |

#### TYPE-B

Apartment floor plan

Saleable Area: 1624 Sq.Ft.

| RERA Carpet Area | Balcony Area | External Wall Area | Common Area Share |
|------------------|--------------|--------------------|-------------------|
| 1120 Sq.Ft.      | 108 Sq.Ft.   | 82 Sq.Ft.          | 314 Sq.Ft.        |

### TYPE-C Apartment floor plan

Saleable Area: 1690 Sq.Ft.

| RERA Carpet Area | Balcony Area | External Wall Area | Common Area Share |
|------------------|--------------|--------------------|-------------------|
| 1162 Sq.Ft.      | 106 Sq.Ft.   | 96 Sq.Ft.          | 326 Sq.Ft.        |

#### TYPE-D Apartment floor plan

Saleable Area: 2204 Sq.Ft.

| RERA Carpet Area | Balcony Area | External Wall Area | Common Area Share |
|------------------|--------------|--------------------|-------------------|
| 1565 Sq.Ft.      | 104 Sq.Ft.   | 109 Sq.Ft.         | 426 Sq.Ft.        |