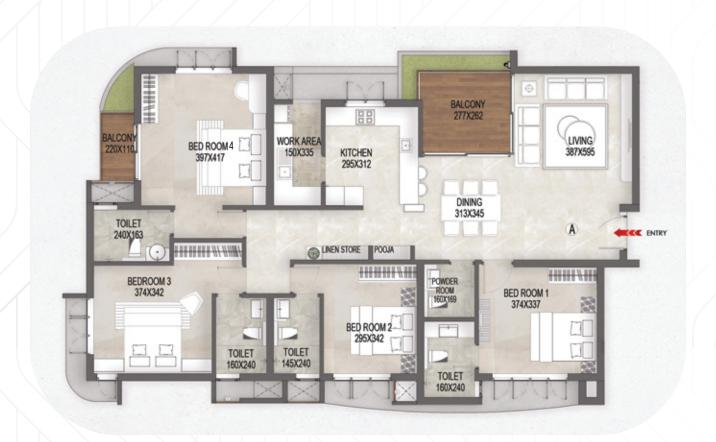

#### TYPE-A Apartment floor plan

Saleable Area: 2145 Sq.Ft.

| RERA Carpet Area | Balcony Area | External Wall Area | Common Area Share |
|------------------|--------------|--------------------|-------------------|
| 1511 Sq.Ft.      | 106 Sq.Ft.   | 114 Sq.Ft.         | 414 Sq.Ft.        |