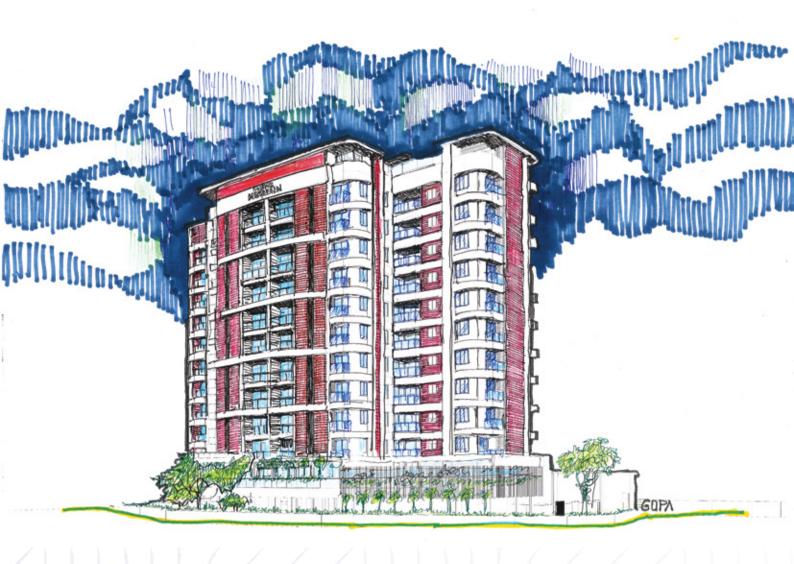

#### From the Architects

The METROPOLITAN apartment project embodies the essence of modern living, perfectly harmonizing urban design with nature. Situated alongside the picturesque Champakkara Canal, the 12-floor tower offers an unparalleled experience of scenic beauty. Its balconies and windows are meticulously oriented to capture breathtaking aerial views of the waterway and the dynamic metro rail bridge from Petta Metro Station.

Inspired by the principles of earth architecture, the building's design integrates seamless cement textures and brick claddings, blending naturally with the environment. Verdant vegetation adorns the balconies, creating a green oasis that connects residents with nature while offering expansive views of the sky.

The tower's iconic structure, symbolizing the power of unity, features symmetrical wings leading to a crowned mass, making it a landmark of architectural excellence.