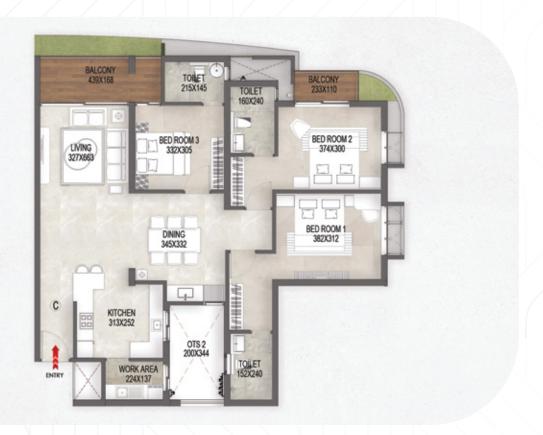

#### TYPE-A Apartment floor plan

Saleable Area: 2145 Sq.Ft.

| RERA Carpet Area | Balcony Area | External Wall Area | Common Area Share |
|------------------|--------------|--------------------|-------------------|
| 1511 Sq.Ft.      | 106 Sq.Ft.   | 114 Sq.Ft.         | 414 Sq.Ft.        |

#### TYPE-B

Apartment floor plan

Saleable Area: 1624 Sq.Ft.

| RERA Carpet Area | Balcony Area | External Wall Area | Common Area Share |
|------------------|--------------|--------------------|-------------------|
| 1120 Sq.Ft.      | 108 Sq.Ft.   | 82 Sq.Ft.          | 314 Sq.Ft.        |

### TYPE-C Apartment floor plan

Saleable Area: 1690 Sq.Ft.

| RERA Carpet Area | Balcony Area | External Wall Area | Common Area Share |
|------------------|--------------|--------------------|-------------------|
| 1162 Sq.Ft.      | 106 Sq.Ft.   | 96 Sq.Ft.          | 326 Sq.Ft.        |

#### TYPE-D Apartment floor plan

Saleable Area: 2204 Sq.Ft.

| RERA Carpet Area | Balcony Area | External Wall Area | Common Area Share |
|------------------|--------------|--------------------|-------------------|
| 1565 Sq.Ft.      | 104 Sq.Ft.   | 109 Sq.Ft.         | 426 Sq.Ft.        |