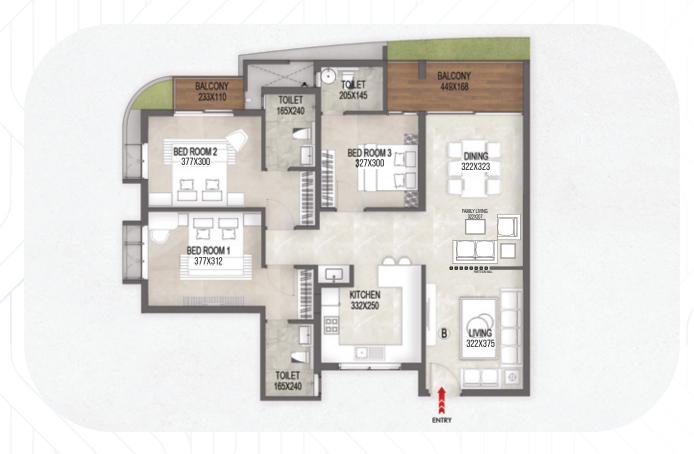

#### TYPE-A Apartment floor plan

Saleable Area: 2145 Sq.Ft.

| RERA Carpet Area | Balcony Area | External Wall Area | Common Area Share |
|------------------|--------------|--------------------|-------------------|
| 1511 Sq.Ft.      | 106 Sq.Ft.   | 114 Sq.Ft.         | 414 Sq.Ft.        |

#### TYPE-B

Apartment floor plan

Saleable Area: 1624 Sq.Ft.

| RERA Carpet Area | Balcony Area | External Wall Area | Common Area Share |
|------------------|--------------|--------------------|-------------------|
| 1120 Sq.Ft.      | 108 Sq.Ft.   | 82 Sq.Ft.          | 314 Sq.Ft.        |

### TYPE-C Apartment floor plan

Saleable Area: 1690 Sq.Ft.

| RERA Carpet Area | Balcony Area | External Wall Area | Common Area Share |
|------------------|--------------|--------------------|-------------------|
| 1162 Sq.Ft.      | 106 Sq.Ft.   | 96 Sq.Ft.          | 326 Sq.Ft.        |

#### TYPE-D Apartment floor plan

Saleable Area: 2204 Sq.Ft.

| RERA Carpet Area | Balcony Area | External Wall Area | Common Area Share |
|------------------|--------------|--------------------|-------------------|
| 1565 Sq.Ft.      | 104 Sq.Ft.   | 109 Sq.Ft.         | 426 Sq.Ft.        |