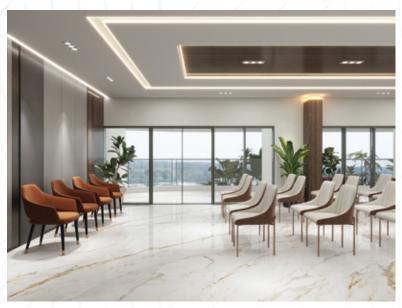

# Lobby

High ceilings, plush seating, and elegant design elements create a captivating space. Natural light and a spacious layout set the stage for the elegance that awaits you.