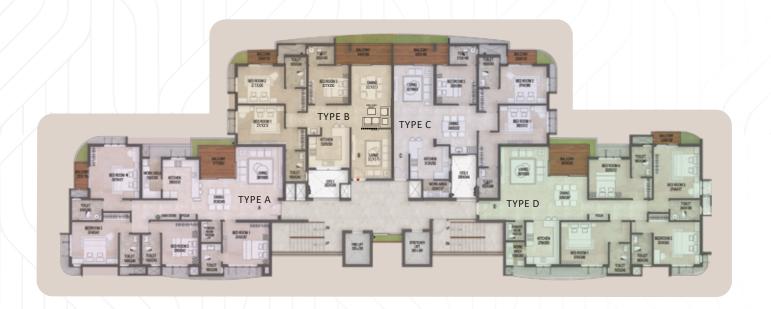

## TYPICAL FLOOR PLAN

#### TYPE-A Apartment floor plan

Saleable Area: 2145 Sq.Ft.

| RERA Carpet Area | Balcony Area | External Wall Area | Common Area Share |
|------------------|--------------|--------------------|-------------------|
| 1511 Sq.Ft.      | 106 Sq.Ft.   | 114 Sq.Ft.         | 414 Sq.Ft.        |

#### TYPE-B

Apartment floor plan

Saleable Area: 1624 Sq.Ft.

| RERA Carpet Area | Balcony Area | External Wall Area | Common Area Share |
|------------------|--------------|--------------------|-------------------|
| 1120 Sq.Ft.      | 108 Sq.Ft.   | 82 Sq.Ft.          | 314 Sq.Ft.        |

### TYPE-C Apartment floor plan

Saleable Area: 1690 Sq.Ft.

| RERA Carpet Area | Balcony Area | External Wall Area | Common Area Share |
|------------------|--------------|--------------------|-------------------|
| 1162 Sq.Ft.      | 106 Sq.Ft.   | 96 Sq.Ft.          | 326 Sq.Ft.        |

#### TYPE-D Apartment floor plan

Saleable Area: 2204 Sq.Ft.

| RERA Carpet Area | Balcony Area | External Wall Area | Common Area Share |
|------------------|--------------|--------------------|-------------------|
| 1565 Sq.Ft.      | 104 Sq.Ft.   | 109 Sq.Ft.         | 426 Sq.Ft.        |